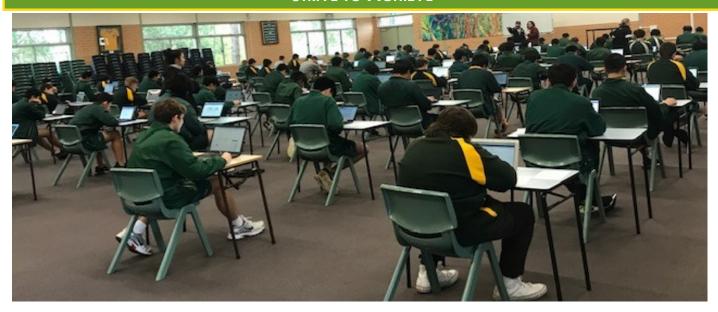

Mrs J Dunn

On Wednesday 10.6.20 all Year 10 students participated in the NSW Education Standards Authority (NESA) Minimum Standards examination for writing and numeracy. A call went out to our Year 10 boys and their families to bring in a device on

this day, to complete the tests on line. The call was answered with a fantastic response. Thank you to all!

In the coming weeks, the results should be issued from NESA, and the boys will be notified of their results in due course. For those boys who were not at school on Wednesday or did not reach the level 3 minimum standard, they will have other opportunities to sit the test/s as the year progresses.