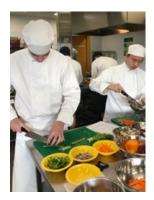

### **Year 11 Hospitality Practical**

During their Assessment Task, Students were examined on their knife skills, precision cuts: julienne, brunoise and chiffonade. Shallow frying and tossing croutons in clarified butter.