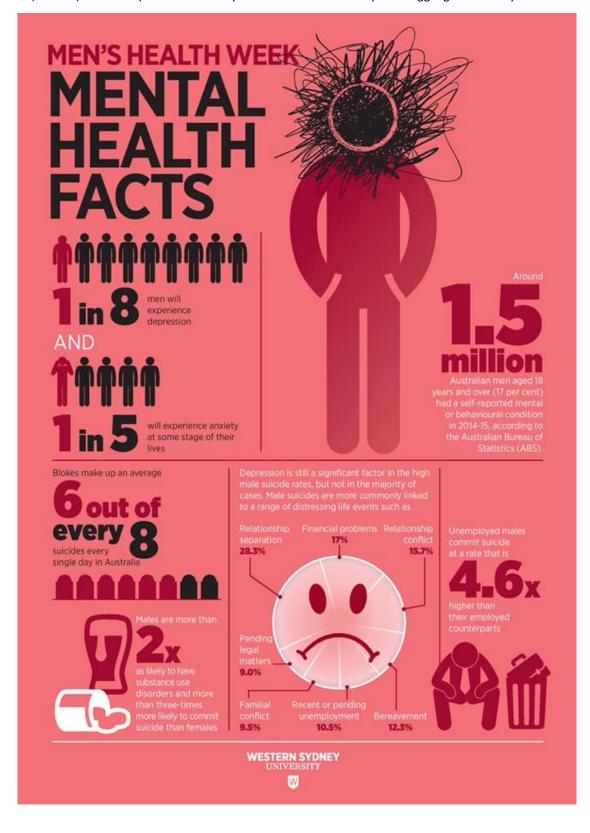

ing for some, both academically and emotionally. At our school, every teacher and member of our support staff is monitoring the academic progress and emotional wellbeing of our students. Should any parents be worried about how their child is coping we ask that they contact the school, as a priority. Subject specific concerns should be directed to the class teacher and broader wellbeing concerns to the Year Adviser.

This information below provides a good starting point for essential wellbeing discussions with your son. In particular, we have noticed that many of our Senior boys are finding the work load quite overwhelming and this is causing stress and anxiety. This week 19th June (B Week) we ask all parents to be very aware that their son may be struggling and he may be in need of help.



Office of the Advocate for Children and Young People

acyp.

Bailey Linton-Simpkins - Year 10

On Monday the 2nd of June and Tuesday the 3rd of June, I took part in two video calls as part of my application for the NSW Advocate for Children and Young People Youth Advisory Council (YAC). The YAC is a group of twelve members aged between 12 and 24. The council's role is to represent young people across NSW in the State Government decision making process. The YAC reports to Zoe Robinson (the Advocate for Children and Young People) and various Ministers who give young people a voice in parliament. The YAC meets 6-8 times a year to provide advice on laws, policy and issues that affect young people in NSW.

The first step in the application process was to apply through a form online which aske